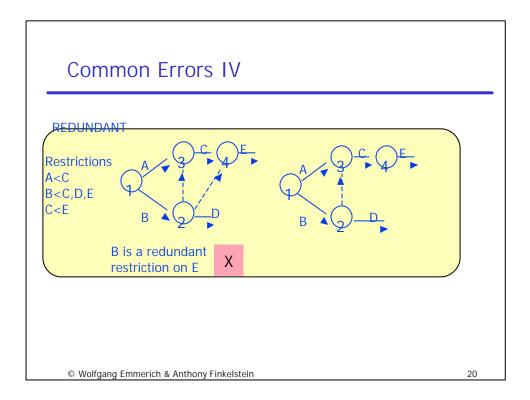

|
|                                                                                                                                                                                                                                                           |
|                                                                                                                                                                                                                                                           |
|                                                                                                                                                                                                                                                           |

Г