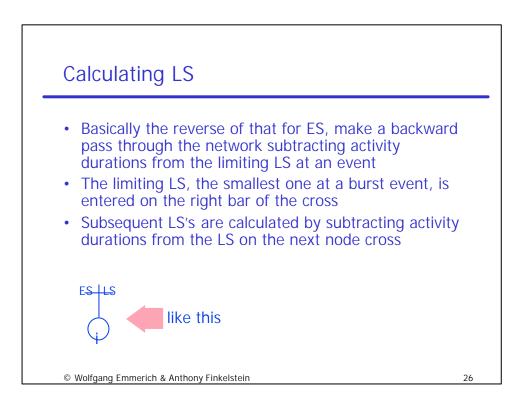

| Drafting, Order parts A <b,c< td="">   Deliver parts B<d< td="">   Prepare manuals, Make parts C<f,f< td="">   Assemble D<g< td="">   Transport E&lt;1   Assemble F<g< td="">   Iake parts Test   G<h< td=""> Transport</h<></g<></g<></f,f<></d<></b,c<> |
|-----------------------------------------------------------------------------------------------------------------------------------------------------------------------------------------------------------------------------------------------------------|
| Prepare     manuals, Make parts     C. <e.f.< th="">       Assemble     D.<g.< td="">     D.<g.< td="">       Transport     E.&lt; I.</g.<></g.<></e.f.<>                                                                                                 |
| Assemble     D <g< th="">       Transport     E&lt;1</g<>                                                                                                                                                                                                 |
| Transport     E < I       Assemble     F < G                                                                                                                                                                                                              |
| Assemble F <g<br>lake parts Test G<h< td=""></h<></g<br>                                                                                                                                                                                                  |
| lake parts Test G <h< td=""></h<>                                                                                                                                                                                                                         |
|                                                                                                                                                                                                                                                           |
| Transport H<1                                                                                                                                                                                                                                             |
|                                                                                                                                                                                                                                                           |
|                                                                                                                                                                                                                                                           |
|                                                                                                                                                                                                                                                           |