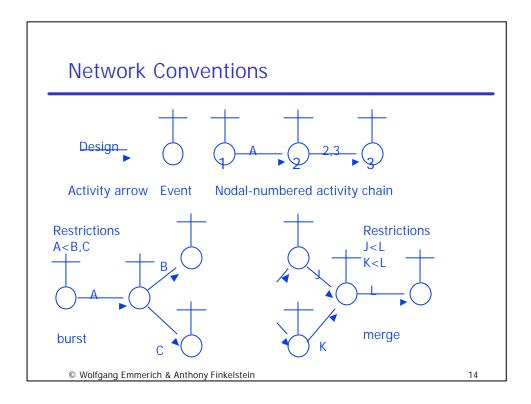

| Drafting, Order parts A <b,c< td="">   Deliver parts B<d< td="">   Prepare manuals, Make parts C<f,f< td="">   Assemble D<g< td="">   Transport E&lt;1   Assemble F<g< td="">   Iake parts Test   G<h< td=""> Transport</h<></g<></g<></f,f<></d<></b,c<> |
|-----------------------------------------------------------------------------------------------------------------------------------------------------------------------------------------------------------------------------------------------------------|
| Prepare     manuals, Make parts     C. <e.f.< th="">       Assemble     D.<g.< td="">     D.<g.< td="">       Transport     E.&lt; I.</g.<></g.<></e.f.<>                                                                                                 |
| Assemble     D <g< th="">       Transport     E&lt;1</g<>                                                                                                                                                                                                 |
| Transport     E < I       Assemble     F < G                                                                                                                                                                                                              |
| Assemble F <g<br>lake parts Test G<h< td=""></h<></g<br>                                                                                                                                                                                                  |
| lake parts Test G <h< td=""></h<>                                                                                                                                                                                                                         |
|                                                                                                                                                                                                                                                           |
| Transport H<1                                                                                                                                                                                                                                             |
|                                                                                                                                                                                                                                                           |
|                                                                                                                                                                                                                                                           |
|                                                                                                                                                                                                                                                           |

Г