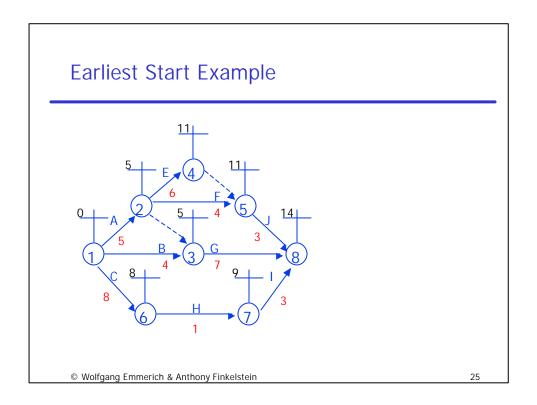

| Drafting, Order parts A <b,c< td="">   Deliver parts B<d< td="">   Prepare manuals, Make parts C<f,f< td="">   Assemble D<g< td="">   Transport E&lt;1   Assemble F<g< td="">   Iake parts Test   G<h< td=""> Transport</h<></g<></g<></f,f<></d<></b,c<> |
|-----------------------------------------------------------------------------------------------------------------------------------------------------------------------------------------------------------------------------------------------------------|
| Prepare     manuals, Make parts     C. <e.f.< th="">       Assemble     D.<g.< td="">     D.<g.< td="">       Transport     E.&lt; I.</g.<></g.<></e.f.<>                                                                                                 |
| Assemble     D <g< th="">       Transport     E&lt;1</g<>                                                                                                                                                                                                 |
| Transport     E < I       Assemble     F < G                                                                                                                                                                                                              |
| Assemble F <g<br>lake parts Test G<h< td=""></h<></g<br>                                                                                                                                                                                                  |
| lake parts Test G <h< td=""></h<>                                                                                                                                                                                                                         |
|                                                                                                                                                                                                                                                           |
| Transport H<1                                                                                                                                                                                                                                             |
|                                                                                                                                                                                                                                                           |
|                                                                                                                                                                                                                                                           |
|                                                                                                                                                                                                                                                           |