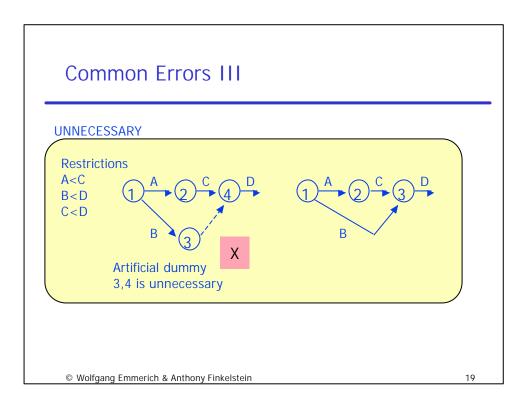

|
|                                                                                                                                                                                                                                                           |
|                                                                                                                                                                                                                                                           |
|                                                                                                                                                                                                                                                           |

Г