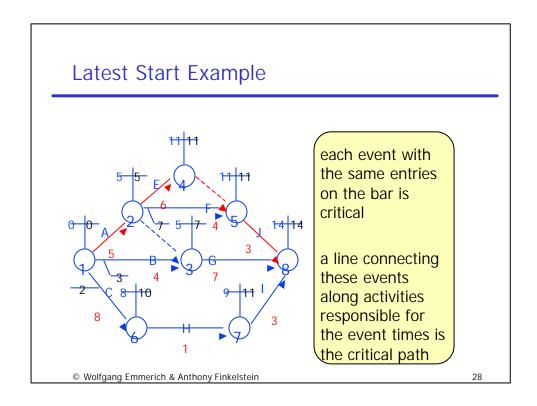

| Drafting, Order parts A <b,c< td="">   Deliver parts B<d< td="">   Prepare manuals, Make parts C<f,f< td="">   Assemble D<g< td="">   Transport E&lt;1   Assemble F<g< td="">   Iake parts Test   G<h< td=""> Transport</h<></g<></g<></f,f<></d<></b,c<> |
|-----------------------------------------------------------------------------------------------------------------------------------------------------------------------------------------------------------------------------------------------------------|
| Prepare     manuals, Make parts     C. <e.f.< th="">       Assemble     D.<g.< td="">     D.<g.< td="">       Transport     E.&lt; I.</g.<></g.<></e.f.<>                                                                                                 |
| Assemble     D <g< th="">       Transport     E&lt;1</g<>                                                                                                                                                                                                 |
| Transport     E < I       Assemble     F < G                                                                                                                                                                                                              |
| Assemble F <g<br>lake parts Test G<h< td=""></h<></g<br>                                                                                                                                                                                                  |
| lake parts Test G <h< td=""></h<>                                                                                                                                                                                                                         |
|                                                                                                                                                                                                                                                           |
| Transport H<1                                                                                                                                                                                                                                             |
|                                                                                                                                                                                                                                                           |
|                                                                                                                                                                                                                                                           |
|                                                                                                                                                                                                                                                           |