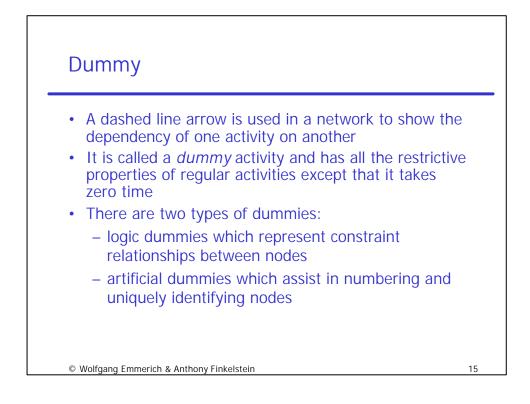

| Drafting, Order parts A <b,c< td="">   Deliver parts B<d< td="">   Prepare manuals, Make parts C<f,f< td="">   Assemble D<g< td="">   Transport E&lt;1   Assemble F<g< td="">   Iake parts Test   G<h< td=""> Transport</h<></g<></g<></f,f<></d<></b,c<> |
|-----------------------------------------------------------------------------------------------------------------------------------------------------------------------------------------------------------------------------------------------------------|
| Prepare     manuals, Make parts     C. <e.f.< th="">       Assemble     D.<g.< td="">     D.<g.< td="">       Transport     E.&lt; I.</g.<></g.<></e.f.<>                                                                                                 |
| Assemble     D <g< th="">       Transport     E&lt;1</g<>                                                                                                                                                                                                 |
| Transport     E < I       Assemble     F < G                                                                                                                                                                                                              |
| Assemble F <g<br>lake parts Test G<h< td=""></h<></g<br>                                                                                                                                                                                                  |
| lake parts Test G <h< td=""></h<>                                                                                                                                                                                                                         |
|                                                                                                                                                                                                                                                           |
| Transport H<1                                                                                                                                                                                                                                             |
|                                                                                                                                                                                                                                                           |
|                                                                                                                                                                                                                                                           |
|                                                                                                                                                                                                                                                           |