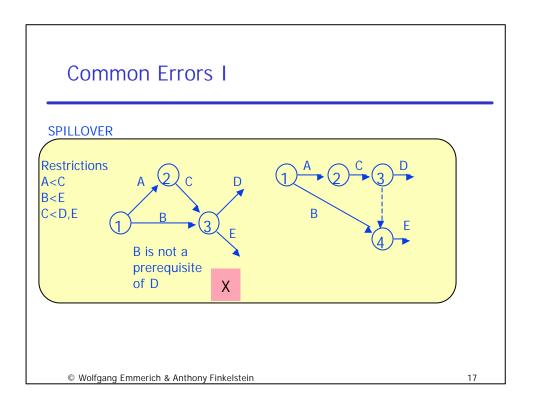

|
|                                                                                                                                                                                                                                                           |
|                                                                                                                                                                                                                                                           |
|                                                                                                                                                                                                                                                           |

Г